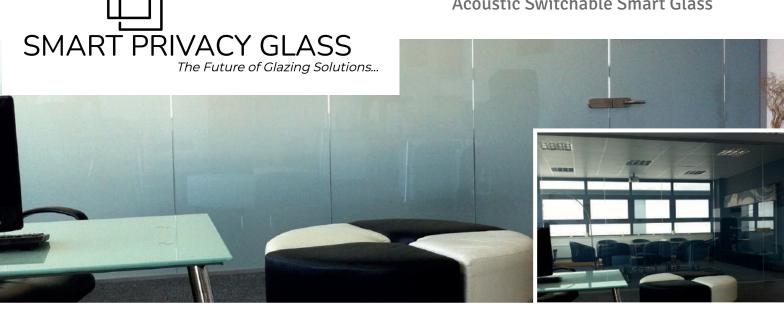

## Sound Insulating Acoustic Switchable smart glass for audio privacy applications

There is no better way to compliment visual privacy than by using glass with sound insulating properties. In environments which necessitate audio privacy, this technology provides you with the ability to provide sound insulation without having to compromise on style or effect.

Used in warehouses or a factory, this technology can help to reduce the sound emitted from heavy machinery, as well as the loud noises often experienced in warehouse environments. This is ideal for corporate applications that require a separation between an office and factory environment, keeping those loud noises out of the office space. Sound insulating Switchable Glass is also perfectly placed in a standard office environment, creating total privacy both visually and audibly, making it suited to meeting rooms, conference rooms and boardrooms - environments where you wish to keep sound in. Commercial applications sees this special glass work well in the service sector, such as opticians, car showrooms or even spas / salons. The perfect way to protect your customer's privacy, this solution helps you avoid distractions and disturbance. On the residential front, sound insulating Switchable Glass provides a fantastic way to create an environment of isolation, the ultimate shut off from the outside world, ideal for homes near busy roads or loud environments.